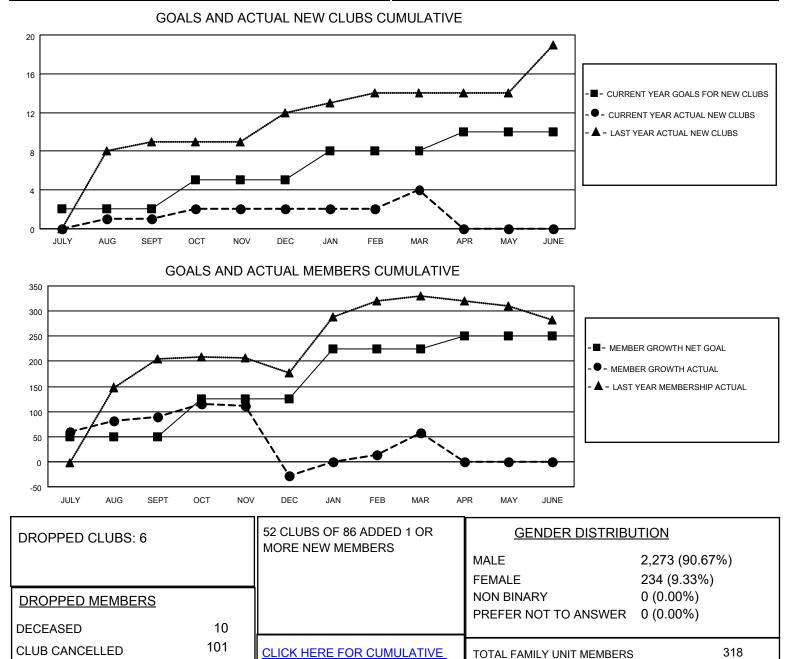

## LOCATION INDIA

District 324 I

Results as of: 3/31/2023

| Clubs                 |               |           |               | Members               |                       |                         |                                                    |
|-----------------------|---------------|-----------|---------------|-----------------------|-----------------------|-------------------------|----------------------------------------------------|
| RESULTS FOR 2022-2023 |               |           |               | RESULTS FOR 2022-2023 |                       |                         |                                                    |
| QUARTER               | NEW CLUB GOAL | NEW CLUBS | DROPPED CLUBS | QUARTER               | ER GROWTH NET<br>GOAL | MEMBER GROWTH<br>ACTUAL | DROPPED<br>MEMBERS ACTUAL<br>(including transfers) |
| JULY/AUG/SEPT         | 2             | 1         | 0             | JULY/AUG/SEPT         | 50                    | 137                     | 45                                                 |
| OCT/NOV/DEC           | 3             | 1         | 6             | OCT/NOV/DEC           | 75                    | 44                      | 160                                                |
| JAN/FEB/MAR           | 3             | 2         | 0             | JAN/FEB/MAR           | 100                   | 135                     | 30                                                 |
| APR/MAY/JUNE          | 2             | 0         | 0             | APR/MAY/JUNE          | 25                    | 0                       | 0                                                  |